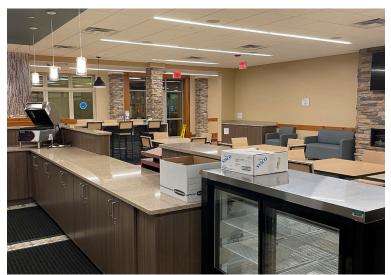

#### **Details:**

Approximately 1,800 SF of fully built-out limited service café space is available for lease. The finished space is ready to operate and includes tables, chairs, refrigerator, freezer, coffee brewing equipment, panini press, refrigerated cases and much, much more. Located on the Tribal campus of the Pokagon Band of Potawatomi, the space is within the Pokagon Health Services building which includes medical facilities, a health club, a gymnasium/gathering space and some offices. The utilities are included and common restrooms are located adjacent to the space. This is a great opportunity for an experienced operator looking for a near turn-key space with limited overhead & limited hours.

# **PROPERTY PHOTOS**