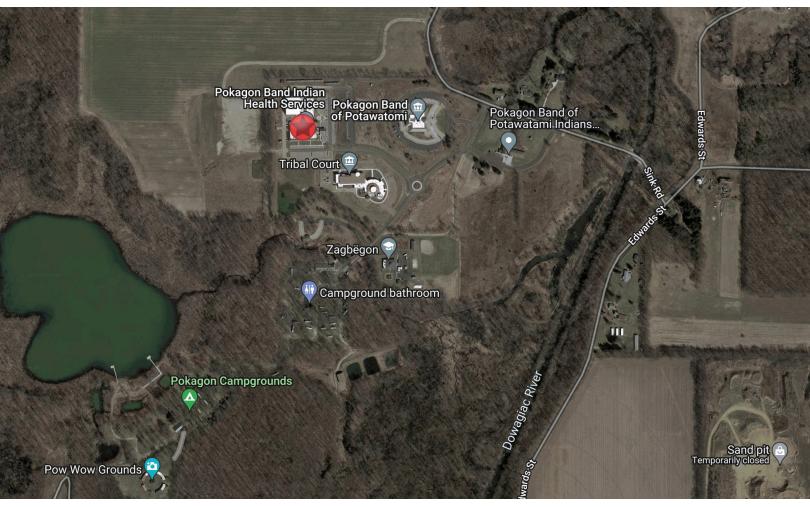

# **LOCATION OVERVIEW**

#### **TURN-KEY CAFÉ SPACE FOR LEASE**

58620 Sink Road | Dowagiac, MI 49047

- The property is located on the Pokagon Band Tribal Grounds a few miles southeast of Dowagiac, MI.
- Tribal Grounds include Health Services,
  Tribal Court & Tribal police, Tribal
  Administration and Pow Wow grounds.
- Services on the Tribal Grounds serve Tribal members and their families but also include non-Tribal employees and many events are open to the general public.