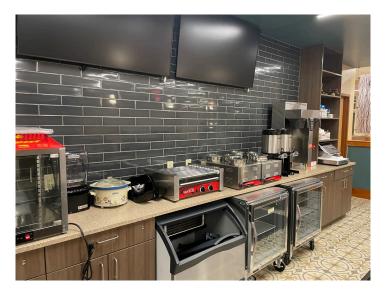

#### **Details:**

Approximately 1,800 SF of fully built-out limited service café space is available for lease. The finished space is ready to operate and includes tables, chairs, refrigerator, freezer, coffee brewing equipment, panini press, refrigerated cases and much, much more. Located on the Tribal campus of the Pokagon Band of Potawatomi, the space is within the Pokagon Health Services building which includes medical facilities, a health club, a gymnasium/gathering space and some offices. The utilities are included and common restrooms are located adjacent to the space. This is a great opportunity for an experienced operator looking for a near turn-key space with limited overhead & limited hours.

# **PROPERTY PHOTOS**