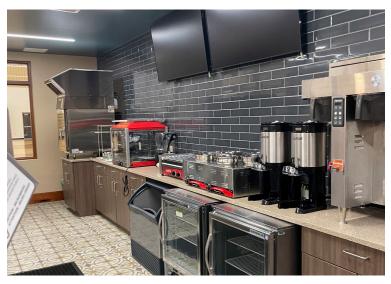

#### **Details:**

Approximately 1,800 SF of fully built-out limited service café space is available for lease. The finished space is ready to operate and includes tables, chairs, refrigerator, freezer, coffee brewing equipment, panini press, refrigerated cases and much, much more. Located on the Tribal campus of the Pokagon Band of Potawatomi, the space is within the Pokagon Health Services building which includes medical facilities, a health club, a gymnasium/gathering space and some offices. The utilities are included and common restrooms are located adjacent to the space. This is a great opportunity for an experienced operator looking for a near turn-key space with limited overhead & limited hours.

# **PROPERTY PHOTOS**