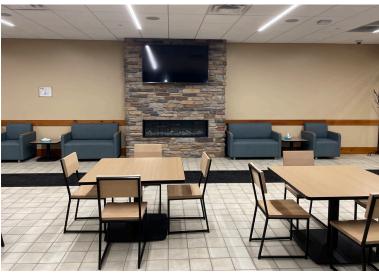

# **PROPERTY PHOTOS**

#### **Details:**

Approximately 1,800 SF of fully built-out limited service café space is available for lease. The finished space is ready to operate and includes tables, chairs, refrigerator, freezer, coffee brewing equipment, panini press, refrigerated cases and much, much more. Located on the Tribal campus of the Pokagon Band of Potawatomi, the space is within the Pokagon Health Services building which includes medical facilities, a health club, a gymnasium/gathering space and some offices. The utilities are included and common restrooms are located adjacent to the space. This is a great opportunity for an experienced operator looking for a near turn-key space with limited overhead & limited hours.