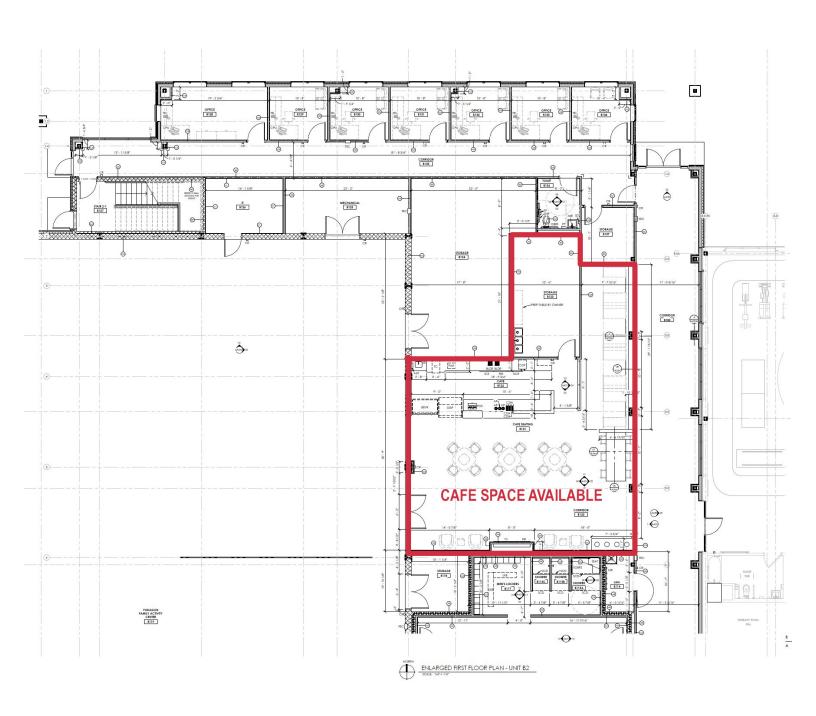

## **FLOOR PLAN**

#### **Details:**

Approximately 1,800 SF of fully built-out limited service café space is available for lease. The finished space is ready to operate and includes tables, chairs, refrigerator, freezer, coffee brewing equipment, panini press, refrigerated cases and much, much more. Located on the Tribal campus of the Pokagon Band of Potawatomi, the space is within the Pokagon Health Services building which includes medical facilities, a health club, a gymnasium/gathering space and some offices. The utilities are included and common restrooms are located adjacent to the space. This is a great opportunity for an experienced operator looking for a near turn-key space with limited overhead & limited hours.