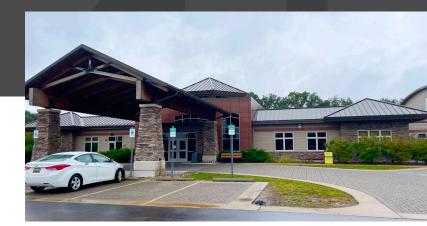

# **LOCATION OVERVIEW**

#### **TURN-KEY CAFÉ SPACE FOR LEASE**

58620 Sink Road | Dowagiac, MI 49047

- The property is located on the Pokagon Band Tribal Grounds a few miles southeast of Dowagiac, MI.
- Tribal Grounds include Health Services,
  Tribal Court & Tribal police, Tribal
  Administration and Pow Wow grounds.
- Services on the Tribal Grounds serve Tribal members and their families but also include non-Tribal employees and many events are open to the general public.