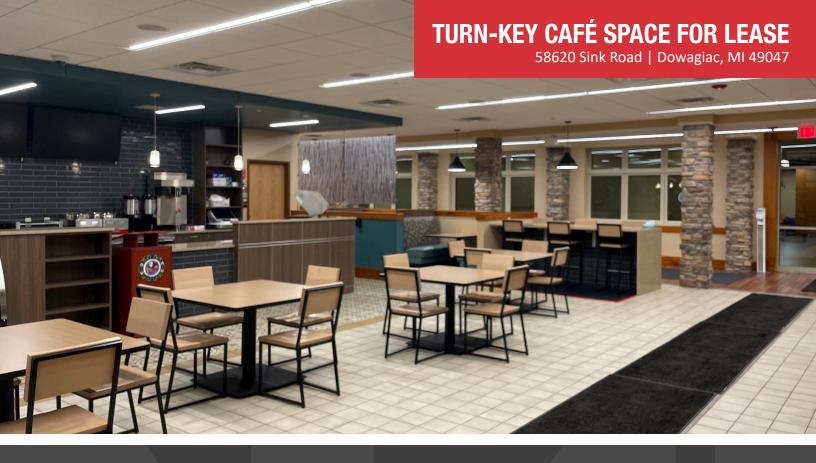

### **TURN-KEY CAFÉ SPACE FOR LEASE**

58620 Sink Road | Dowagiac, MI 49047

#### **Details:**

Approximately 1,800 SF of fully built-out limited service café space is available for lease. The finished space is ready to operate and includes tables, chairs, refrigerator, freezer, coffee brewing equipment, panini press, refrigerated cases and much, much more. Located on the Tribal campus of the Pokagon Band of Potawatomi, the space is within the Pokagon Health Services building which includes medical facilities, a health club, a gymnasium/gathering space and some offices. The utilities are included and common restrooms are located adjacent to the space. This is a great opportunity for an experienced operator looking for a near turn-key space with limited overhead & limited hours.