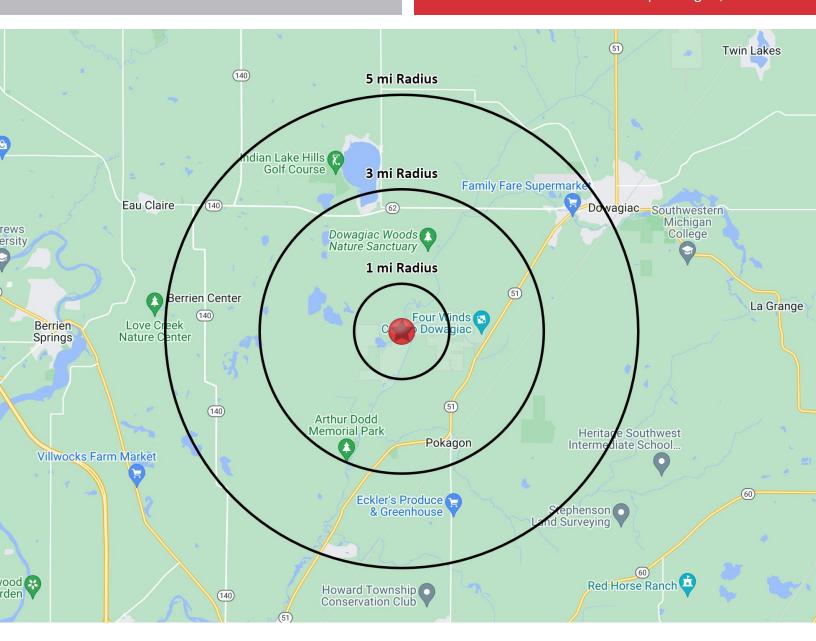

# **2023 DEMOGRAPHICS**

#### **TURN-KEY CAFÉ SPACE FOR LEASE**

58620 Sink Road | Dowagiac, MI 49047

| 1 MILE | 57    |
|--------|-------|
| 3 MILE | 1,579 |
| 5 MILE | 7.275 |

# 1 MILE 24

3 MILE 651 5 MILE 2,981